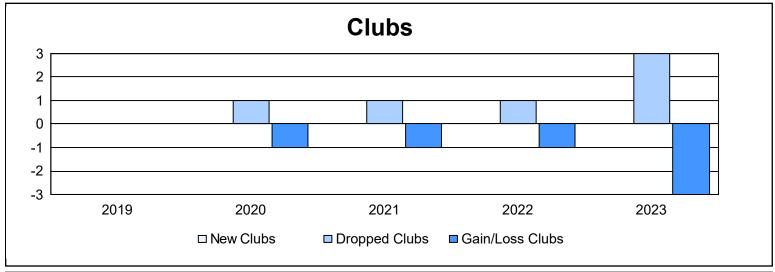

District 26 M7 As of June 2023 Cumulative

| Year      | New<br>Clubs | Dropped<br>Clubs | Gain/<br>Loss<br>Clubs | New<br>Members | Charter<br>Members | Reinstate<br>Members | Transfer<br>Members | Total<br>Member<br>Added | Total<br>Members<br>Dropped | Gain/<br>Loss<br>Members |
|-----------|--------------|------------------|------------------------|----------------|--------------------|----------------------|---------------------|--------------------------|-----------------------------|--------------------------|
| 2018-2019 | 0            | 0                | 0                      | 95             | 0                  | 9                    | 7                   | 111                      | 153                         | -42                      |
| 2019-2020 | 0            | 1                | -1                     | 49             | 0                  | 4                    | 0                   | 53                       | 107                         | -54                      |
| 2020-2021 | 0            | 1                | -1                     | 52             | 0                  | 5                    | 1                   | 58                       | 118                         | -60                      |
| 2021-2022 | 0            | 1                | -1                     | 95             | 0                  | 7                    | 3                   | 105                      | 138                         | -33                      |
| 2022-2023 | 0            | 3                | -3                     | 72             | 0                  | 6                    | 5                   | 83                       | 154                         | -71                      |
| Average   | 0            | 1                | -1                     | 73             | 0                  | 6                    | 3                   | 82                       | 134                         | -52                      |